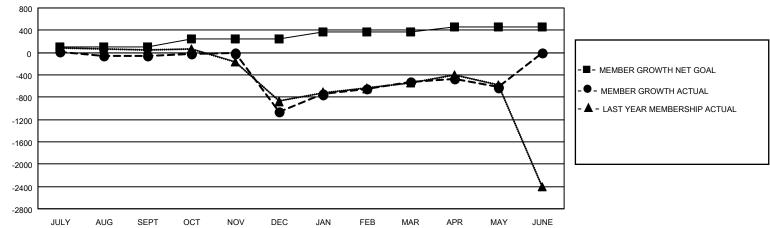

## **GMT MONTHLY MEMBERSHIP PROGRESS REPORT**

Multiple District 305

LOCATION: PAKISTAN

Results as of: 5/31/2020

GMT CA 6

| OMIT.         |               |             |               |                       |                       |                         | CIVIT OF CO                                        |  |
|---------------|---------------|-------------|---------------|-----------------------|-----------------------|-------------------------|----------------------------------------------------|--|
| Clubs         |               |             |               | Members               |                       |                         |                                                    |  |
|               | RESULTS FO    | R 2019-2020 |               | RESULTS FOR 2019-2020 |                       |                         |                                                    |  |
| QUARTER       | NEW CLUB GOAL | NEW CLUBS   | DROPPED CLUBS | QUARTER MEMB          | ER GROWTH NET<br>GOAL | MEMBER GROWTH<br>ACTUAL | DROPPED<br>MEMBERS ACTUAI<br>(including transfers) |  |
| JULY/AUG/SEPT | 3             | 0           | 11            | JULY/AUG/SEPT         | 109                   | 283                     | 294                                                |  |
| OCT/NOV/DEC   | 4             | 3           | 32            | OCT/NOV/DEC           | 141                   | 267                     | 1,236                                              |  |
| JAN/FEB/MAR   | 3             | 12          | 4             | JAN/FEB/MAR           | 128                   | 787                     | 140                                                |  |
| APR/MAY/JUNE  | 3             | 2           | 0             | APR/MAY/JUNE          | 88                    | 146                     | 220                                                |  |