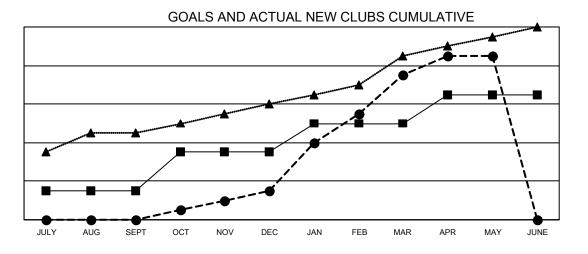

## **GMT MONTHLY MEMBERSHIP PROGRESS REPORT**

Multiple District 305

LOCATION: PAKISTAN

Results as of: 5/31/2020

GMT CA 6

| OMIT.         |               |             |               |                       |                       |                         | CIVIT OF CO                                        |  |
|---------------|---------------|-------------|---------------|-----------------------|-----------------------|-------------------------|----------------------------------------------------|--|
| Clubs         |               |             |               | Members               |                       |                         |                                                    |  |
|               | RESULTS FO    | R 2019-2020 |               | RESULTS FOR 2019-2020 |                       |                         |                                                    |  |
| QUARTER       | NEW CLUB GOAL | NEW CLUBS   | DROPPED CLUBS | QUARTER MEMB          | ER GROWTH NET<br>GOAL | MEMBER GROWTH<br>ACTUAL | DROPPED<br>MEMBERS ACTUAI<br>(including transfers) |  |
| JULY/AUG/SEPT | 3             | 0           | 11            | JULY/AUG/SEPT         | 109                   | 283                     | 294                                                |  |
| OCT/NOV/DEC   | 4             | 3           | 32            | OCT/NOV/DEC           | 141                   | 267                     | 1,236                                              |  |
| JAN/FEB/MAR   | 3             | 12          | 4             | JAN/FEB/MAR           | 128                   | 787                     | 140                                                |  |
| APR/MAY/JUNE  | 3             | 2           | 0             | APR/MAY/JUNE          | 88                    | 146                     | 220                                                |  |

- CURRENT YEAR GOALS FOR NEW CLUBS
- CURRENT YEAR ACTUAL NEW CLUBS
- ▲ LAST YEAR ACTUAL NEW CLUBS